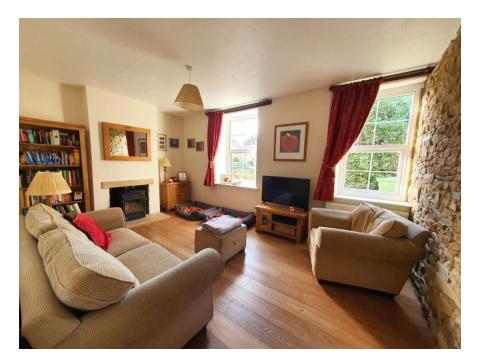

The accommodation, in summary, comprises, covered Porch, Sitting room, Kitchen/dining room, downstairs shower room/WC, four bedrooms and Family bathroom. The downstairs reception rooms have beautiful, engineered Oak flooring running throughout with exposed Hamstone walls making these rooms particularly warm and inviting. Woodburning stoves have been installed in both the Dining room and Sitting rooms.