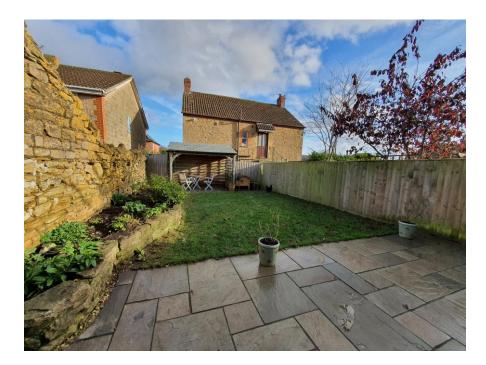

To the rear of the property is a small area of lawn with an oak-framed alfresco dining area with slate roof. The garden is planted with shrubs and herbaceous borders. There is a paved terrace area which runs along the length of the rear elevation. The garden is enclosed by a Hamstone wall on one side and fence panels on the other making it secure and private. At the side of the house there is a wooden, openfronted outbuilding, perfect for storing bikes, lawnmowers etc. There is gated access from the front of the house to the side and a gate which leads to the parking area. The property has two off-road allocated parking spaces.