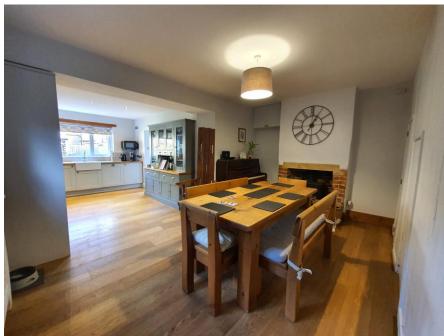

The accommodation, in summary, comprises, covered Porch, Sitting room, Kitchen/dining room, downstairs shower room/WC, four bedrooms and Family bathroom. The downstairs reception rooms have beautiful, engineered Oak flooring running throughout with exposed Hamstone walls making these rooms particularly warm and inviting. Woodburning stoves have been installed in both the Dining room and Sitting rooms.