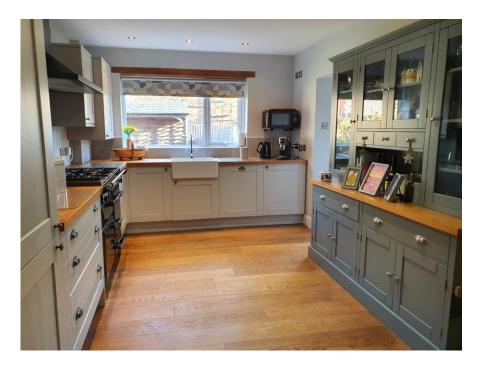

The accommodation, in summary, comprises, covered Porch, Sitting room, Kitchen/dining room, downstairs shower room/WC, four bedrooms and Family bathroom. The downstairs reception rooms have beautiful, engineered Oak flooring running throughout with exposed Hamstone walls making these rooms particularly warm and inviting. Woodburning stoves have been installed in both the Dining room and Sitting rooms.