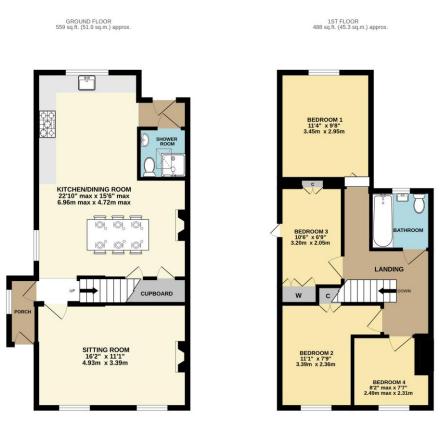

The accommodation, in summary, comprises, covered Porch, Sitting room, Kitchen/dining room, downstairs shower room/WC, four bedrooms and Family bathroom. The downstairs reception rooms have beautiful, engineered Oak flooring running throughout with exposed Hamstone walls making these rooms particularly warm and inviting. Woodburning stoves have been installed in both the Dining room and Sitting rooms.

TOTAL FLOOR AREA. 1046 sq.ft. (97.2 sq.m.) approx. It every tittered has been made to ensure the accuracy of the dooptar contrained here, measurement book, whereas the second sector and second second second second second second second second second sector second sector second sector second sector second secon