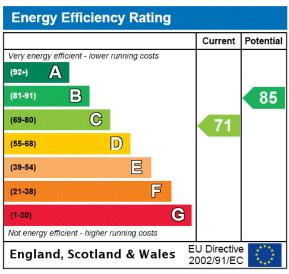

The property benefits from energy efficient electric heating, double glazing throughout, Fischer Aquafficient water heater and new flooring/carpets throughout. The property was previously connected to mains Gas, and this could easily be reinstated.