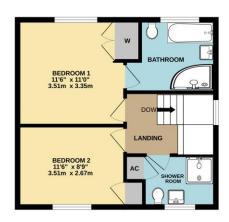

In brief, the accommodation provides, enclosed Porch, spacious Entrance Hall, downstairs cloakroom, dual aspect Sitting/Dining Room, Kitchen, Garden Room, Converted Garage into a Hobby Room/Bedroom 3, two double Bedrooms, Family Shower Room and large en suite Bath/Shower room. Outside is a driveway with ample parking, beautifully planted with mature shrubs and trees and a private stone walled rear garden.

1ST FLOOR 431 sq.ft. (40.0 sq.m.) approx.

GROUND FLOOR 734 sq.ft. (68.2 sq.m.) approx.

TOTAL FLOOR AREA: 1164 sq.ft. (108.2 sq.m.) approx.

Whits every attempt has been made to ensure the accuracy of the floorplan contained here, measurements of dorox, individuos, cross and any other items are appointable and on responsibility is taken for any error, omission or mis-statement. This plan is for illustrative purposes only and should be used as such by any prospective purchaser. The services, systems and appliances shown have tobe tested and no guarantee as to their operability or efficiency can be given.