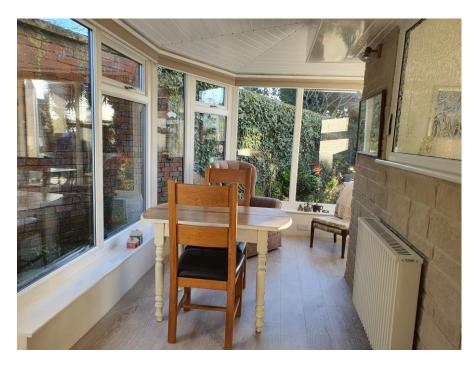

In brief, the accommodation provides, enclosed Porch, spacious Entrance Hall, downstairs cloakroom, dual aspect Sitting/Dining Room, Kitchen, Garden Room, Converted Garage into a Hobby Room/Bedroom 3, two double Bedrooms, Family Shower Room and large en suite Bath/Shower room. Outside is a driveway with ample parking, beautifully planted with mature shrubs and trees and a private stone walled rear garden.

What was the Garage has now been converted to a storage room plus Hobby room/Bedroom3.

A side gate leads to the beautiful and secluded walled rear garden with wooden greenhouse, covered vegetable bed and paved terraced areas, perfect for alfresco dining.