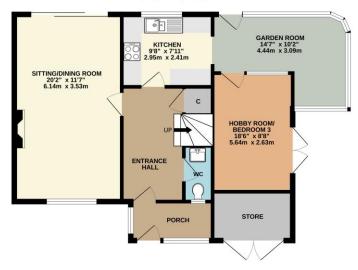

In brief, the accommodation provides, enclosed Porch, spacious Entrance Hall, downstairs cloakroom, dual aspect Sitting/Dining Room, Kitchen, Garden Room, Converted Garage into a Hobby Room/Bedroom 3, two double Bedrooms, Family Shower Room and large en suite Bath/Shower room. Outside is a driveway with ample parking, beautifully planted with mature shrubs and trees and a private stone walled rear garden.

What was the Garage has now been converted to a storage room plus Hobby room/Bedroom3.

A side gate leads to the beautiful and secluded walled rear garden with wooden greenhouse, covered vegetable bed and paved terraced areas, perfect for alfresco dining.

1ST FLOOR 431 sq.ft. (40.0 sq.m.) approx.

GROUND FLOOR 734 sq.ft. (68.2 sq.m.) approx.

TOTAL FLOOR AREA: 1164 sq.ft. (108.2 sq.m.) approx.

Whits every attempt has been made to ensure the accuracy of the floorplan contained here, measurements of dorox, individuos, cross and any other items are appointable and on responsibility is taken for any error, omission or mis-statement. This plan is for illustrative purposes only and should be used as such by any prospective purchaser. The services, systems and appliances shown have tobe tested and no guarantee as to their operability or efficiency can be given.