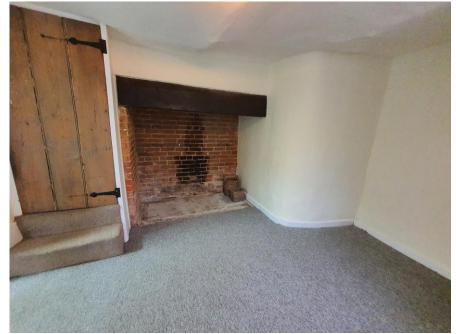

Avalon is a three-bedroom, mid-terrace cottage constructed mostly of stone with some brick elevations, with part tiled and part slate roof. The property benefits from oil-fired central heating, together with new uPVC double glazed windows to the front aspect. The cottage is charming and characterful with its exposed ceiling beams and wall timbers, along with window seats and a large stone and brick fireplace with inset sold fuel stove. There are three well-proportioned reception rooms, together with a well-equipped Kitchen/Dining room and Garden room to the rear of the cottage. On the first floor is a generous landing with study area, three double bedrooms and a family bathroom.