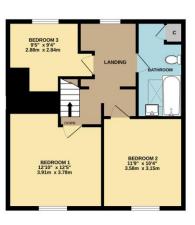

Avalon is a three-bedroom, mid-terrace cottage constructed mostly of stone with some brick elevations, with part tiled and part slate roof. The property benefits from oil-fired central heating, together with new uPVC double glazed windows to the front aspect. The cottage is charming and characterful with its exposed ceiling beams and wall timbers, along with window seats and a large stone and brick fireplace with inset sold fuel stove. There are three well-proportioned reception rooms, together with a well-equipped Kitchen/Dining room and Garden room to the rear of the cottage. On the first floor is a generous landing with study area, three double bedrooms and a family bathroom.

GROUND FLOOR 681 sq.ft. (63.3 sq.m.) approx

TOTAL FLOOR AREA: 1219 sq.ft. (113.2 sq.m.) approx. third overy attempt has been made to ensure the accuracy of the floorigation contained been, reconserved closer, which are the contained to the second second second second second second second procession or mis-scatteries. The plan is of this totaliship proposes only and should be used as such by any spective purchaser. The services, systems and appliances shown have not been tested and no guarantee as to their operability of efficiency, on the given.