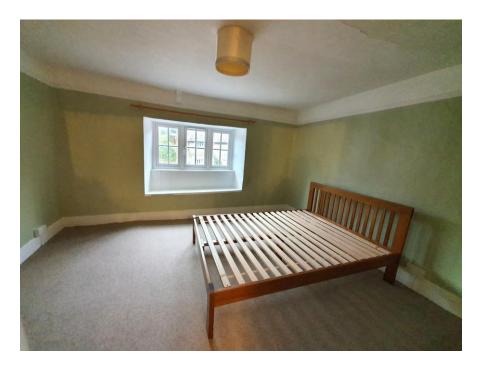

Avalon is a three-bedroom, mid-terrace cottage constructed mostly of stone with some brick elevations, with part tiled and part slate roof. The property benefits from oil-fired central heating, together with new uPVC double glazed windows to the front aspect. The cottage is charming and characterful with its exposed ceiling beams and wall timbers, along with window seats and a large stone and brick fireplace with inset sold fuel stove. There are three well-proportioned reception rooms, together with a well-equipped Kitchen/Dining room and Garden room to the rear of the cottage. On the first floor is a generous landing with study area, three double bedrooms and a family bathroom.