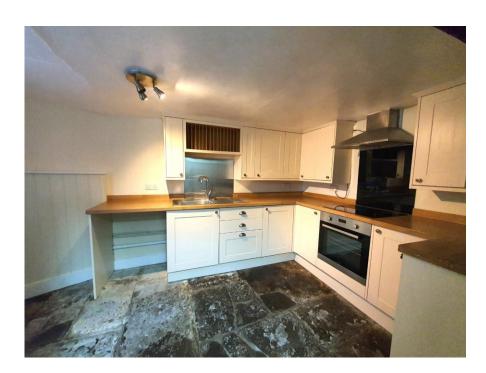

Avalon is a three-bedroom, mid-terrace cottage constructed mostly of stone with some brick elevations, with part tiled and part slate roof. The property benefits from oil-fired central heating, together with new uPVC double glazed windows to the front aspect. The cottage is charming and characterful with its exposed ceiling beams and wall timbers, along with window seats and a large stone and brick fireplace with inset sold fuel stove. There are three well-proportioned reception rooms, together with a well-equipped Kitchen/Dining room and Garden room to the rear of the cottage. On the first floor is a generous landing with study area, three double bedrooms and a family bathroom.