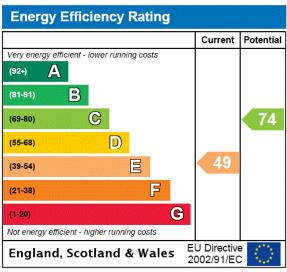

Avalon is a three-bedroom, mid-terrace cottage constructed mostly of stone with some brick elevations, with part tiled and part slate roof. The property benefits from oil-fired central heating, together with new uPVC double glazed windows to the front aspect. The cottage is charming and characterful with its exposed ceiling beams and wall timbers, along with window seats and a large stone and brick fireplace with inset sold fuel stove. There are three well-proportioned reception rooms, together with a well-equipped Kitchen/Dining room and Garden room to the rear of the cottage. On the first floor is a generous landing with study area, three double bedrooms and a family bathroom.