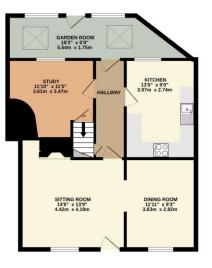

Avalon is a three-bedroom, mid-terrace cottage constructed mostly of stone with some brick elevations, with part tiled and part slate roof. The property benefits from oil-fired central heating, together with new uPVC double glazed windows to the front aspect. The cottage is charming and characterful with its exposed ceiling beams and wall timbers, along with window seats and a large stone and brick fireplace with inset sold fuel stove. There are three well-proportioned reception rooms, together with a well-equipped Kitchen/Dining room and Garden room to the rear of the cottage. On the first floor is a generous landing with study area, three double bedrooms and a family bathroom.

GROUND FLOOR 681 sq.ft. (63.3 sq.m.) approx

TOTAL FLOOR AREA: 1219 sq.ft. (113.2 sq.m.) approx. third overy attempt has been made to ensure the accuracy of the floorigation contained been, reconserved closer, which are the contained to the second second second second second second second procession or mis-scatteries. The plan is of this totaliship proposes only and should be used as such by any spective purchaser. The services, systems and appliances shown have not been tested and no guarantee as to their operability of efficiency, on the given.