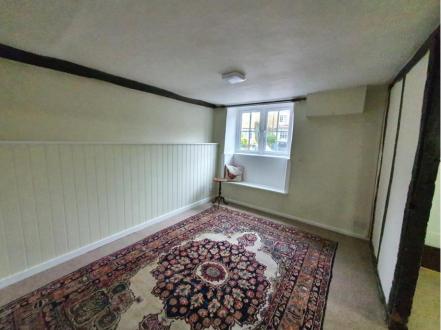

Avalon is a three-bedroom, mid-terrace cottage constructed mostly of stone with some brick elevations, with part tiled and part slate roof. The property benefits from oil-fired central heating, together with new uPVC double glazed windows to the front aspect. The cottage is charming and characterful with its exposed ceiling beams and wall timbers, along with window seats and a large stone and brick fireplace with inset sold fuel stove. There are three well-proportioned reception rooms, together with a well-equipped Kitchen/Dining room and Garden room to the rear of the cottage. On the first floor is a generous landing with study area, three double bedrooms and a family bathroom.