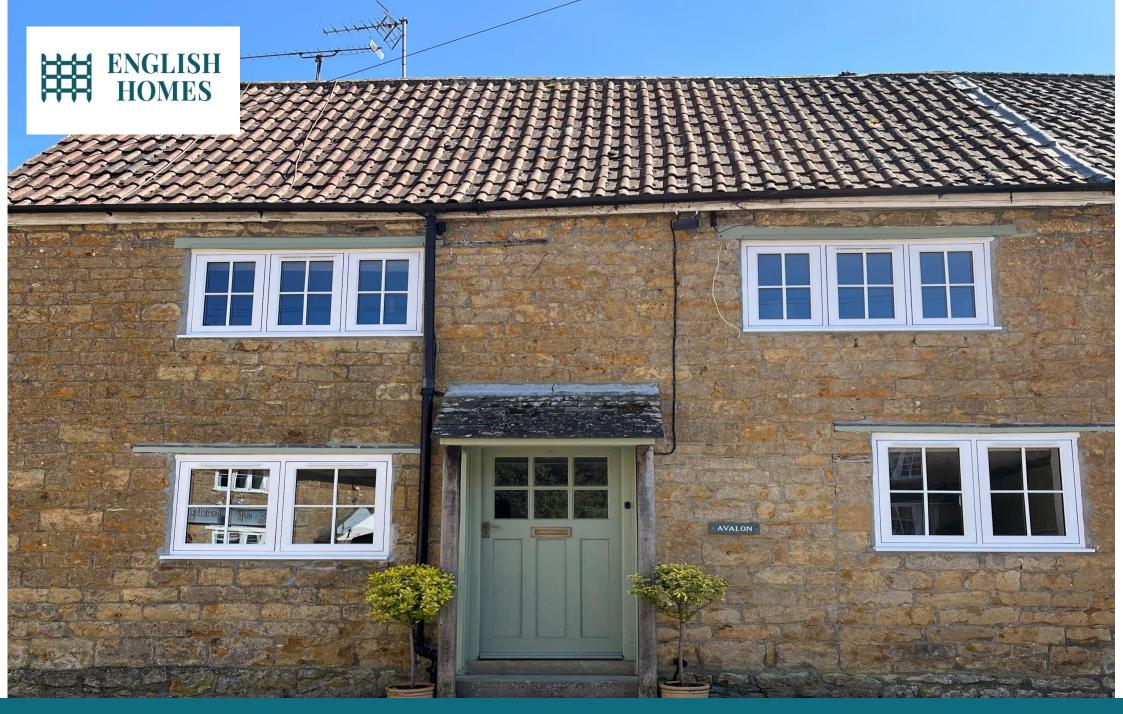

**Avalon, Shepton Beauchamp, Somerset, TA19** 

Guide Price: £290,000

Freehold

Avalon is a three-bedroom, mid-terrace cottage constructed mostly of stone with some brick elevations, with part tiled and part slate roof. The property benefits from oil-fired central heating, together with new uPVC double glazed windows to the front aspect. The cottage is charming and characterful with its exposed ceiling beams and wall timbers, along with window seats and a large stone and brick fireplace with inset sold fuel stove. There are three well-proportioned reception rooms, together with a well-equipped Kitchen/Dining room and Garden room to the rear of the cottage. On the first floor is a generous landing with study area, three double bedrooms and a family bathroom.