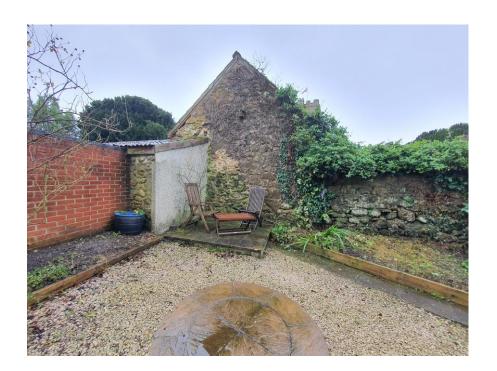

To the rear of the cottage is an enclosed courtyard garden which is fully walled and part gravelled, making it a very low maintenance space. An area of patio and a further raised patio make the perfect spot for a table and chairs. There are also flower and shrub borders and a lovely view towards the Church from the courtyard garden.