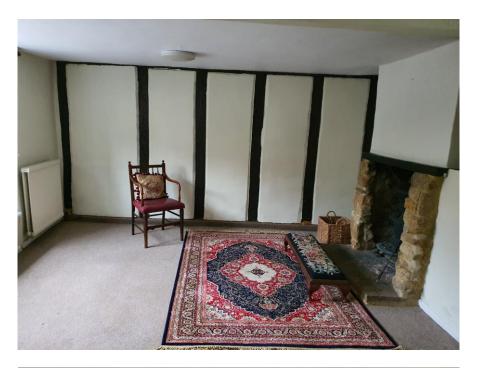

Avalon is a three-bedroom, mid-terrace cottage constructed mostly of stone with some brick elevations, with part tiled and part slate roof. The property benefits from oil-fired central heating, together with new uPVC double glazed windows to the front aspect. The cottage is charming and characterful with its exposed ceiling beams and wall timbers, along with window seats and a large stone and brick fireplace with inset sold fuel stove. There are three well-proportioned reception rooms, together with a well-equipped Kitchen/Dining room and Garden room to the rear of the cottage. On the first floor is a generous landing with study area, three double bedrooms and a family bathroom.