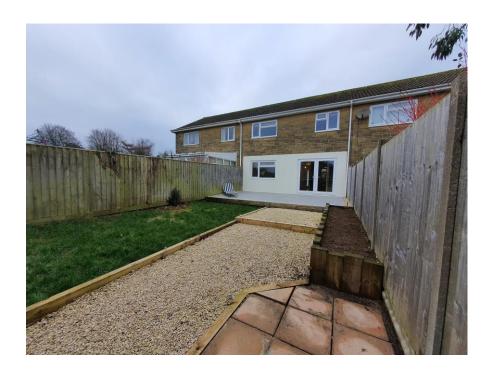

The property benefits from Anthracite uPVC double glazing and door to front elevations and uPVC double glazing to the rear. Gas fired central heating and mains services are connected.

To the front of the property there is a newly laid driveway made with pattern imprinted concrete with parking for at least two vehicles and access to the single garage which has power and light. There is useful outdoor tap located under the kitchen window. To the rear is large, paved terrace made of diamond polished concrete, perfect for alfresco dining and a small area of lawn, with raised beds ready for Spring planting. There is a pedestrian gate at the bottom of the garden.