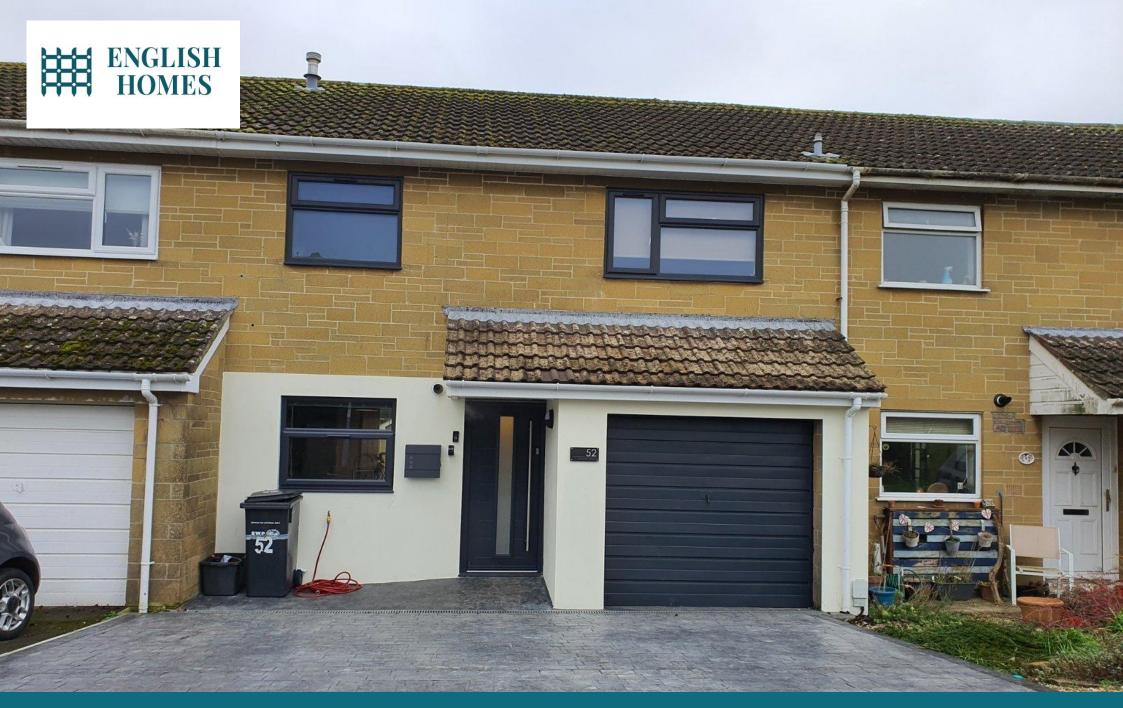

## 52, Summer Shard, South Petherton, TA13

Offered with no onward chain, 52 Summer Shard is three-bedroom mid-terrace property situated in a sought-after residential area of South Petherton. The property has recently been renovated and has a nice mix of modern/contemporary and traditional styling.

Located in a quiet little corner, next to open fields, this property offers a modern, spacious and bright open plan Sitting Room/Kitchen/Dining area. The use of modern polished concrete flooring throughout the downstairs accommodation makes for a contemporary feel. The property would make a wonderful first family home as it is in such a safe and quiet location or equally someone who would enjoy a lovely home with a low maintenance garden.

The property benefits from Anthracite uPVC double glazing and door to front elevations and uPVC double glazing to the rear. Gas fired central heating and mains services are connected.

To the front of the property there is a newly laid driveway made with pattern imprinted concrete with parking for at least two vehicles and access to the single garage which has power and light. There is useful outdoor tap located under the kitchen window. To the rear is large, paved terrace made of diamond polished concrete, perfect for alfresco dining and a small area of lawn, with raised beds ready for Spring planting. There is a pedestrian gate at the bottom of the garden.