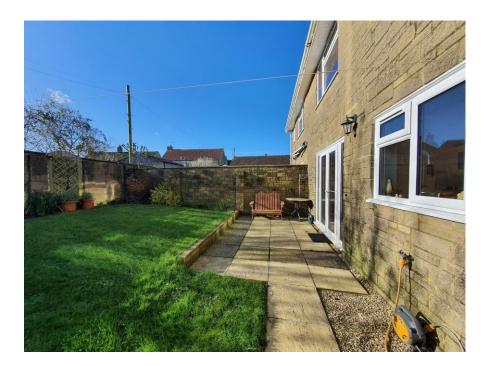

The rear of the property is a paved terrace, perfect for alfresco dining. There is an area of lawn, bordered by flower beds, a useful storage shed, outside tap and pedestrian gate leading to the front of the property. There is also a gate at the bottom of garden leading to a path behind the property. To the front, the garden is gravelled, making it low maintenance. There is off-road parking for two vehicles.