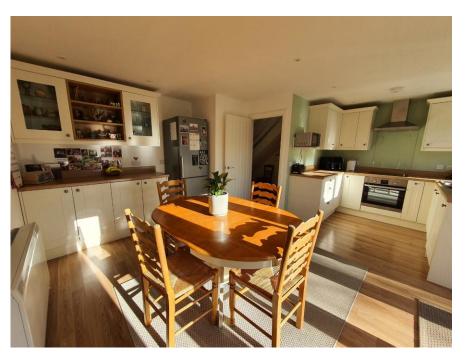

In summary the property comprises, double glazing, electric heating, three double bedrooms with fitted wardrobes, family bathroom, entrance lobby with storage, hall, downstairs cloakroom, sitting room and a generous kitchen/dining room. The property has been renovated to a high standard.