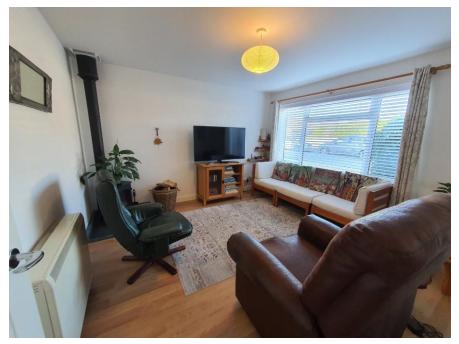

In summary the property comprises, double glazing, electric heating, three double bedrooms with fitted wardrobes, family bathroom, entrance lobby with storage, hall, downstairs cloakroom, sitting room and a generous kitchen/dining room. The property has been renovated to a high standard.