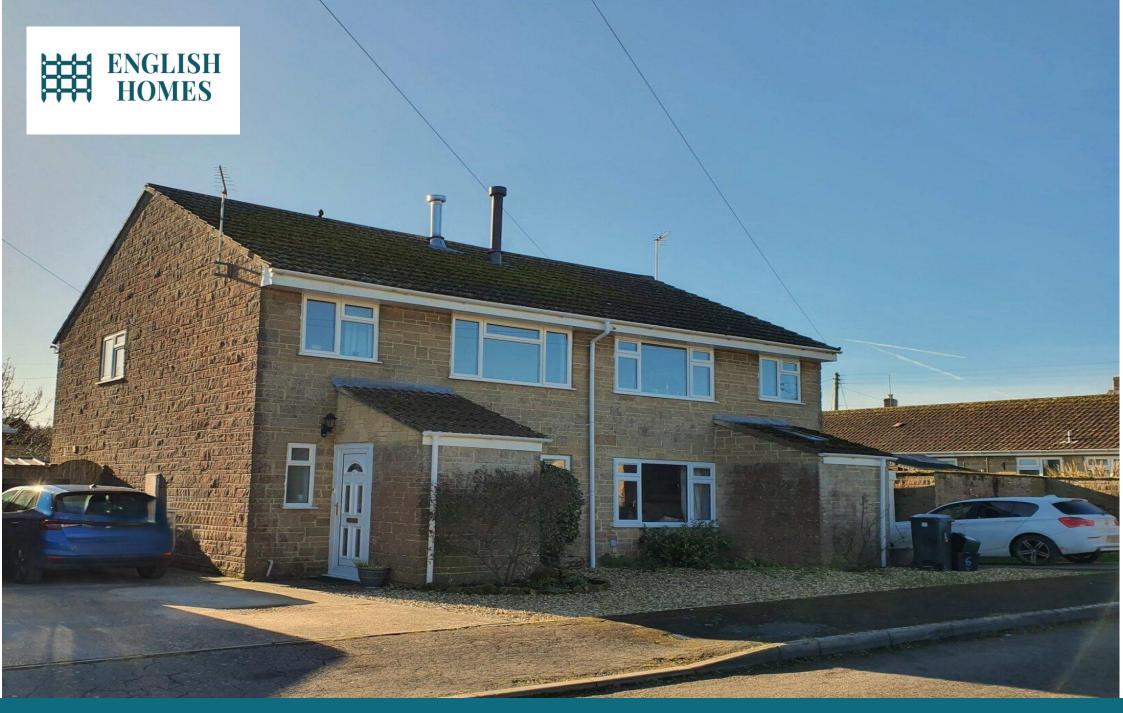

## 8 St Marys Close, Seavington, Ilminster, TA19

This spacious semi-detached house is built of reconstructed stone, with tiled roof and Solar PV roof panels, is situated in a quiet residential cul-de-sac. Sitting on the edge of the village but within reach of local amenities and with open countryside nearby; it makes this a very desirable prospect for a range of buyers.

In summary the property comprises, double glazing, electric heating, three double bedrooms with fitted wardrobes, family bathroom, entrance lobby with storage, hall, downstairs cloakroom, sitting room and a generous kitchen/dining room. The property has been renovated to a high standard.

The rear of the property is a paved terrace, perfect for alfresco dining. There is an area of lawn, bordered by flower beds, a useful storage shed, outside tap and pedestrian gate leading to the front of the property. There is also a gate at the bottom of garden leading to a path behind the property. To the front, the garden is gravelled, making it low maintenance. There is off-road parking for two vehicles.