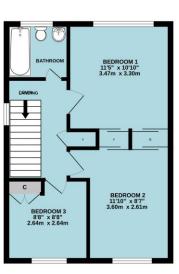

In summary the property comprises, double glazing, electric heating, three double bedrooms with fitted wardrobes, family bathroom, entrance lobby with storage, hall, downstairs cloakroom, sitting room and a generous kitchen/dining room. The property has been renovated to a high standard.

Viewing is highly recommended to appreciate this spacious home.

GROUND FLOOR 474 sq.ft. (44.0 sq.m.) approx. 1ST FLOOR 437 sq.ft. (40.6 sq.m.) approx.

ST MARYS CLOSE

TOTAL FLOOR AREA: 911 sq.ft. (84.6 sq.m.) approx

wenst every attempt has been made to ensure me accuracy of the template parties of doors, willowing, crosm and any other items are applicament and no exponsibility is taken for any error, omission or mic-statement. This plan is for illustrative purposes only and should be used as such by any prospective purchaser. The services, systems and applicances shown have not been tested and no guarante as to their operability or efficiency can be given.