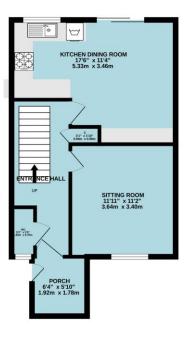

In summary the property comprises, double glazing, electric heating, three double bedrooms with fitted wardrobes, family bathroom, entrance lobby with storage, hall, downstairs cloakroom, sitting room and a generous kitchen/dining room. The property has been renovated to a high standard.

Viewing is highly recommended to appreciate this spacious home.

GROUND FLOOR 474 sq.ft. (44.0 sq.m.) approx. 1ST FLOOR 437 sq.ft. (40.6 sq.m.) approx.

ST MARYS CLOSE

TOTAL FLOOR AREA: 911 sq.ft. (84.6 sq.m.) approx

wenst every attempt has been made to ensure me accuracy of the template parties of doors, willowing, crosm and any other items are applicament and no exponsibility is taken for any error, omission or mic-statement. This plan is for illustrative purposes only and should be used as such by any prospective purchaser. The services, systems and applicances shown have not been tested and no guarante as to their operability or efficiency can be given.