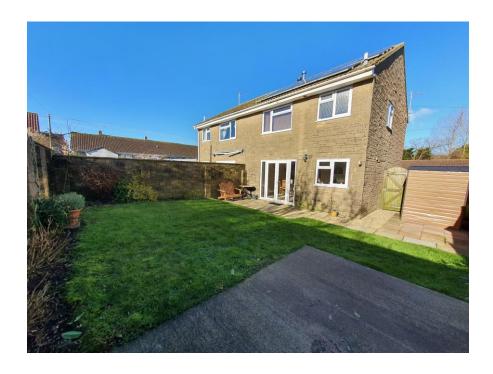

The rear of the property is a paved terrace, perfect for alfresco dining. There is an area of lawn, bordered by flower beds, a useful storage shed, outside tap and pedestrian gate leading to the front of the property. There is also a gate at the bottom of garden leading to a path behind the property. To the front, the garden is gravelled, making it low maintenance. There is off-road parking for two vehicles.