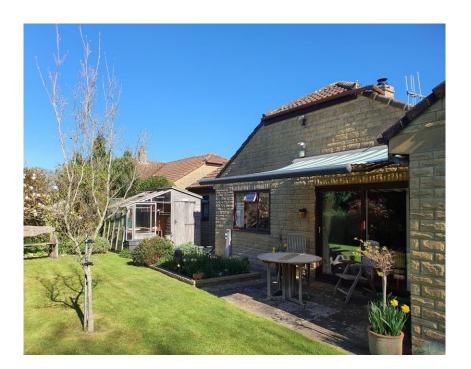

Droveway Close is a small and exclusive development of only 8 properties. With the benefit of an elevated position offering complete privacy 5 Droveway Close offers superb accommodation comprising Sitting Room, Kitchen, Dining Room, substantial Garden Room, Utility Room, Four Double bedrooms, one is currently being utilised as an office/study, Integrated garage, a well-established rear wrap around garden, terrace and private parking to the front.

The garden lies to the rear of the bungalow with a lovely Summer House, garden outhouse, raised vegetable beds, greenhouse, potting shed, outdoor tap, wood store, water butts, composter, pedestrian gates to both ends of bungalow. An electric awning which is mounted over the terrace provides shade in this pretty south facing garden. A variety of herbaceous borders, shrubs and established trees, including a rare Chinese Holly tree, apple trees, pear, plum and soft fruits which include blackberries, raspberries and rhubarb in the raised beds. To the front of the property there is extensive parking for several vehicles and a single Garage.