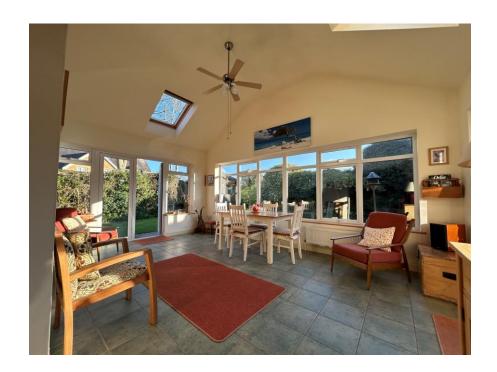

Droveway Close is a small and exclusive development of only 8 properties. With the benefit of an elevated position offering complete privacy 5 Droveway Close offers superb accommodation comprising Sitting Room, Kitchen, Dining Room, substantial Garden Room, Utility Room, Four Double bedrooms, one is currently being utilised as an office/study, Integrated garage, a well-established rear wrap around garden, terrace and private parking to the front.

The garden lies to the rear of the bungalow with a lovely Summer House, garden outhouse, raised vegetable beds, greenhouse, potting shed, outdoor tap, wood store, water butts, composter, pedestrian gates to both ends of bungalow. An electric awning which is mounted over the terrace provides shade in this pretty south facing garden. A variety of herbaceous borders, shrubs and established trees, including a rare Chinese Holly tree, apple trees, pear, plum and soft fruits which include blackberries, raspberries and rhubarb in the raised beds. To the front of the property there is extensive parking for several vehicles and a single Garage.