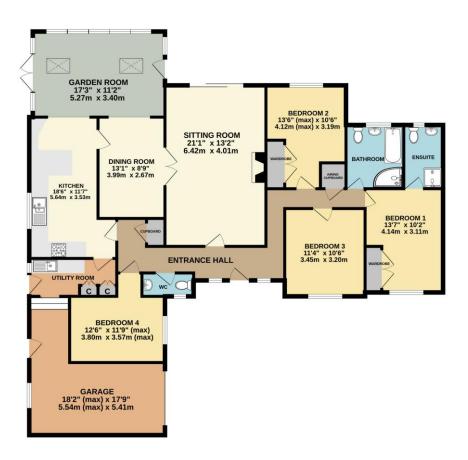

Droveway Close is a small and exclusive development of only 8 properties. With the benefit of an elevated position offering complete privacy 5 Droveway Close offers superb accommodation comprising Sitting Room, Kitchen, Dining Room, substantial Garden Room, Utility Room, Four Double bedrooms, one is currently being utilised as an office/study, Integrated garage, a well-established rear wrap around garden, terrace and private parking to the front.

Viewing is highly recommended to appreciate the spacious, light and airy accommodation.

GROUND FLOOR 1834 sq.ft. (170.4 sq.m.) approx.